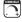

## PRODUCT DESCRIPTION

Simple flush mounts in a variety of configurations and finishes. A twist lock lens for easy replacement of lamps and cleaning. Available in LED or E26 incandescent and emergency back-up options. Also available in your choice of Satin Nickel, Satin Brass, and Black.

## **FINISHES OPTION**

Black (BK)
Satin Brass (SBR)

Satin Nickel (SN)

GLASS

White WT

MATERIAL

Steel+Acrylic

RATINGS