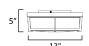

### **MEASUREMENTS**

DIMENSION : 13" L x 13" W x 5" H

HANGING WEIGHT : 4.63 lb

LAMPING

INPUT VOLTAGE : 120V

BULB : 2 x 60W Incandescent E26 Medium , 120W Total

BULB INCLUDED : (Not Included)

DIMMABLE : Y