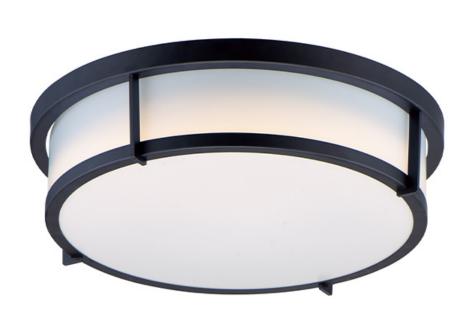

## PRODUCT DESCRIPTION

Simple flush mounts in a variety of configurations and finishes. A twist lock lens for easy replacement of lamps and cleaning. Available in LED or E26 incandescent and emergency back-up options. Also available in your choice of Satin Nickel, Satin Brass, and Black.

## **FINISHES OPTION**

Black (BK)
Satin Brass (SBR)

Satin Nickel (SN)

GLASS

White WT

MATERIAL

Steel+Acrylic

RATINGS